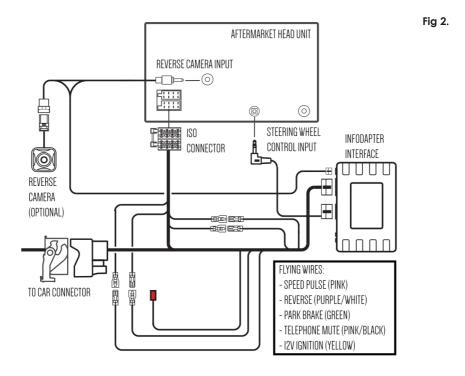

steering wheel controls with almost every steering wheel control compatible head unit on the market.

## VEHICLE APPLICATIONS

### BMW

Mini (F56) 2014>

# **DIP SWITCH SETTINGS**

See Fig 1.

Up = Off, Down = On

1: On = Pioneer head units. Off = All other head units

2: Setting for reverse camera. On = PAL, Off = NTSC. The default setting is Off (NTSC).

**3:** Resets the display settings back to default. If the display settings have been manipulated in a way that it is no longer possible to make adjustments, change the DIP switch #3 from Off to On and back. This will reset the screen settings to the factory defaults. During this procedure the screen background will change to red. While the background is red, no settings can be made.

### 4: Not applicable





# Interface Connections



# **Steering Wheel Controls**

- A Speech Button
- (Activates Speech or Mute -
- Radio Dependant)
- B Track Up
- C Track Down
- D Volume Up
- E Volume Down
- F Pick Up (Short Press)
  - Hang Up (Long Press)

**G** OK



# www.connects2.com

## **Configuration Menu**

To access the menu, **push and hold the OK button** for 2 seconds. This will enable the configuration menu. To navigate through the menu options use the **Track Up/ Track Down buttons.** To select a menu option, push the **OK button once**. To exit the menu, **push and hold the OK button** for 2 seconds.



www.connects2.com

 $\cap$ 

# Configuration Menu...continued

 Picture Settings -Adjust Brightness, contrast and colour saturation.

#### Infodapter Settings

Screen Size/Position **Picture Settings** Preferences <Back