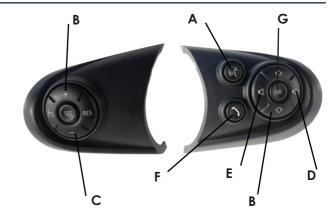

# **Steering Wheel Controls**

- A Speech Button
- (Activates Speech or Mute -
- Radio Dependant)
- B Track Up
- C Track Down
- D Volume Up
- E Volume Down
- F Pick Up (Short Press)
  - Hang Up (Long Press)

**G** OK