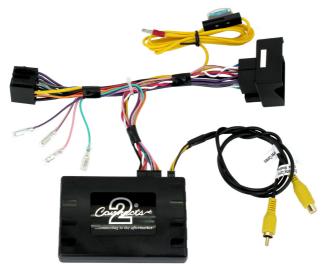

# ABOUT

The Connects2 Infodapter for BMW vehicles allows vehicle information such as climate control, parking sensors and heated seats to be displayed on any aftermarket head unit with rear camera input. Extensive vehicle settings can also be adjusted from the steering wheel controls, such as tyre pressure monitor and oil level. The Infodapter also allows the use of the steering wheel controls with almost every steering wheel control compatible head unit on the market.