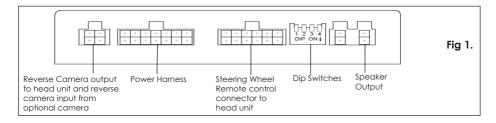

# **DIP SWITCH SETTINGS**

See Fig 1.

Up = Off, Down = On

1: On = Pioneer head units. Off = All other head units

2: Setting for reverse camera. On = PAL, Off = NTSC. The default setting is Off (NTSC).

**3:** Resets the display settings back to default. If the display settings have been manipulated in a way that it is no longer possible to make adjustments, change the DIP switch #3 from Off to On and back. This will reset the screen settings to the factory defaults. During this procedure the screen background will change to red. While the background is red, no settings can be made.

### 4: Not applicable