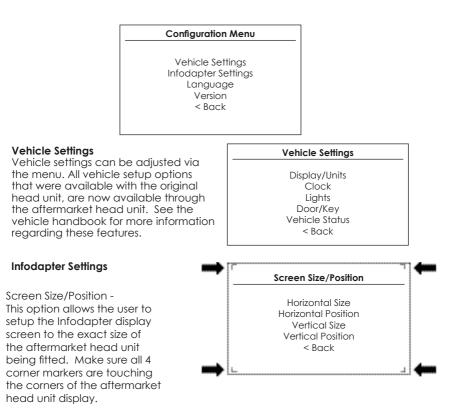

## **Configuration Menu**

To access the menu, **push and hold the OK button** for 2 seconds. This will enable the configuration menu. To navigate through the menu options use the **Track Up/ Track Down buttons.** To select a menu option, push the **OK button once**. To exit the menu, **push and hold the OK button** for 2 seconds.

#### Infodapter Settings

Screen Size/Position **Picture Settings** Preferences <Back

o Preferences -

**Camera Connected** - Select Yes if an optional aftermarket camera is connected.

Park Brake Source - Set to Speed, Brake or Always On.